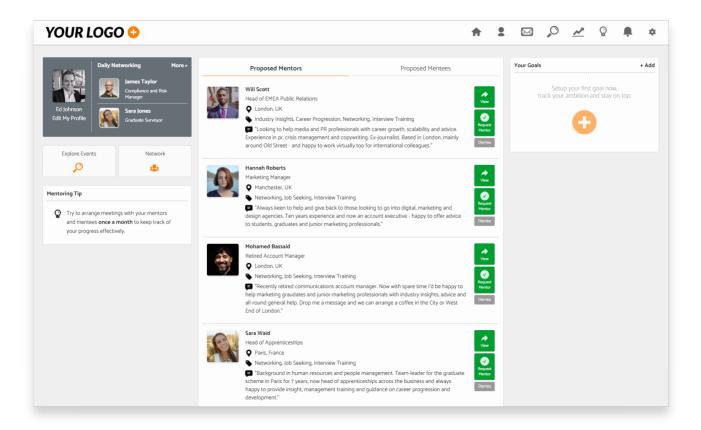

## Finding a mentoring match.

Once you have completed the registration process and entered your mentoring preferences, you will either see a holding page until you are matched by an administrator, or PushFar will suggest a list of the most suitable mentoring matches for you, this depends on your organisation's administrator and what they have selected for the programme. If you have selected to be both a mentor and mentee, you will have two tabs that you can jump between. Otherwise, you will simply see one list.

#### \*continued on next page\*

Within this suggested list of matches, you can review what they are either looking for from a mentor, or what they can offer as a mentor. You can also see each individual's job title, location and profile picture (if they have added one). On the right-hand side of each suggested match, you will see three options:

### • View:

This takes you to the individual's profile

### • Request:

This is to request them as a Mentor! It will take you to a final confirmation page where you can set expectations, such as the length of the relationship and frequency of mentoring meetings.

### • Dismiss:

This removes the suggested mentor match from your recommended list. The individuals' you dismiss will not be notified.