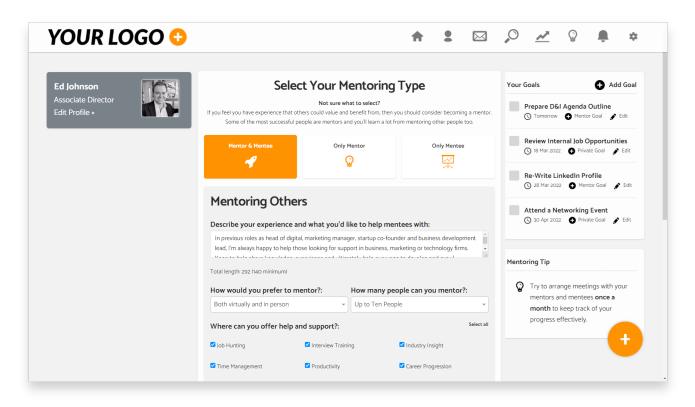

Step 1 asks for some essential details to create a PushFar profile, such as your name, email, password (unless you're using Single Sign-On), location and your mentor preference to be either a mentor, a mentee or both. You may have a few additional questions in step 1 too, depending on your organisation's settings.

#### As a mentor:

- Your experience and how you can support mentees sell your experience!
- Whether you would prefer to mentor in-person or virtually
- How many mentees's you're willing to have
- Specific areas where you are confident you can offer support

#### As a mentee:

- What you are looking for from a mentor the more information the better!
- Specific areas in which you are seeking support

After you have completed both stages of registration, you will either receive a holding confirmation page if your organisation has set up manual approvals or a list of recommended mentoring matches. If you have selected to be both a mentor and a mentee, you will have two tabs that you can toggle between to see both recommended match lists.