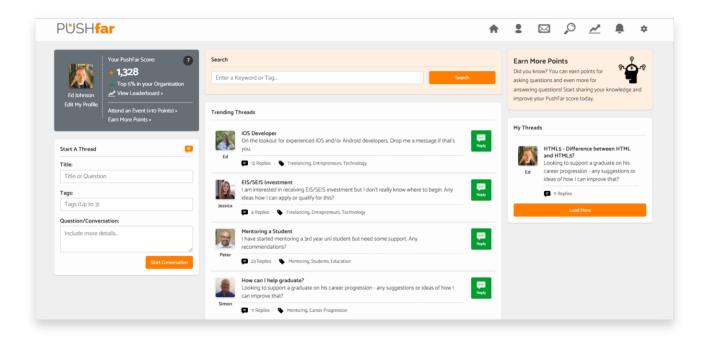

## Treads, questions and conversations.

On the home page under 'Questions and Conversations', you can access a Q+A networking feature between other users, you can start your own thread which other users can respond to. You are also able to search through the threads if you were looking for a particular Q+A. Asking questions will earn you points.

You can begin your own thread on the left under 'Start A Thread' and view your current threads on the right-hand side of the page. You can add tags to the questions also.

To engage in a thread, and view the comments, you can click on the title of the thread to expand all replies. Clicking the green 'Reply' button on the right means you will be able to write a reply.