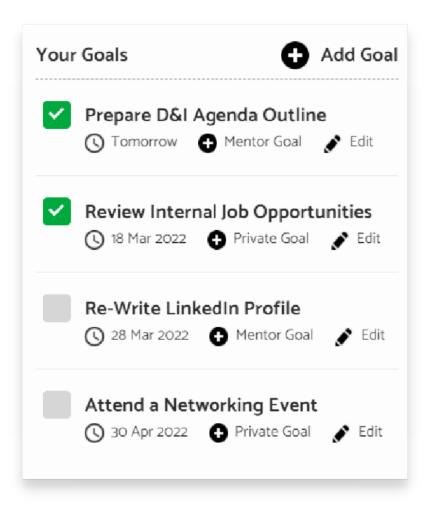

### Goal setting.

You can add goals through the platform on the home page, you will see the goals box on the right side of the page.

You can click on the '+ Add' button to add a goal. You can choose whether this goal is viewable only to you, or also to your Mentor.

Administrators can view how many goals have been set and marked as complete, but they will not be able to see the details of the goals set.

\*continued on next page\*

| YOUR LOGO 🕃                                                                       |                                                                                                                                       | A                                        |           | ¢ 🔺 🛛 🚣 🔍                                                                                                               |
|-----------------------------------------------------------------------------------|---------------------------------------------------------------------------------------------------------------------------------------|------------------------------------------|-----------|-------------------------------------------------------------------------------------------------------------------------|
| Ed Johnson<br>Associate Director<br>Edit Profile »                                | () It's time to schedule your next<br>It looks like you are due to have another meet<br>been 31 days since you last had a meeting tog | ing with your mentee, <b>Mo</b> . It has | ×         | Your Goals     Add Goal       Prepare D&I Agenda Outline       O Tomorrow     Mentor Goal       Y Edit                  |
| Sent Mentoring Requests                                                           | 😏 Add A Goal                                                                                                                          |                                          |           | Review Internal Job Opportunities                                                                                       |
| You have requested<br>Will to be your                                             | <b>Goal Title:</b><br>Eg. Practice Presentation Skills                                                                                |                                          |           | Re-Write LinkedIn Profile<br>3 28 Mar 2022  Martor Goal  C Edit                                                         |
| mentor. They have<br>been notified and can<br>review and respond to your request. | Deadline:<br>27/04/2021 18:30                                                                                                         | Recurring?:<br>No - Don't Repeat         | ~         | Attend a Networking Event<br>③ 30 Apr 2022 ④ Private Goal 💉 Edit                                                        |
| View Profile Cancel Request                                                       | Visibility:<br>O Just Me O My Mentor & Me                                                                                             |                                          | Add Goal  | Mentoring Tip                                                                                                           |
|                                                                                   | View Details - Schedule Meeting -                                                                                                     | ]                                        |           | Try to arrange meetings with your<br>mentors and mentees once a<br>month to keep track of your<br>progress effectively. |
|                                                                                   | Questions & Conversations                                                                                                             |                                          | Explore » |                                                                                                                         |
|                                                                                   | Mentoring an Intern?                                                                                                                  | Reverse Mentori                          |           |                                                                                                                         |

When you have completed a goal, you would tick the box on the left to green - and this would mark the goal as completed. You can find completed goals by clicking on the 'View Completed Goals'.