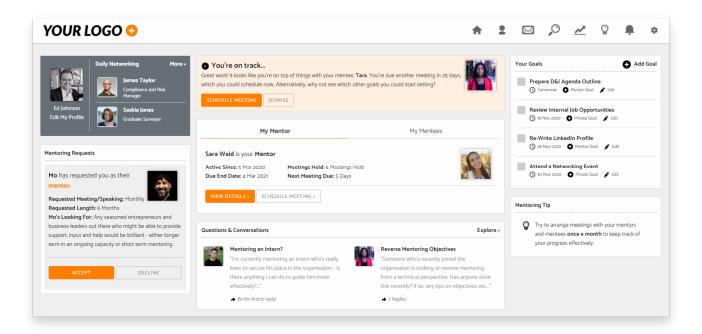

### Responding to a mentoring request.

If you receive a mentoring request, either from someone requesting you as their mentor or mentee, you will receive an email notification alerting you accordingly. You can respond to this request from the homepage. When you login, you will see this request both on your homepage on the left-hand side and within the notifications page.

You have the option to accept or decline these requests and can review the expectations being set here, with regards to mentoring relationship length and meeting frequency. If you have questions upfront, you can click on the individual's profile picture and send them a direct message. It's far better to address these queries in advance of accepting a mentoring request.

### Goal setting.

You can add goals through the platform on the home page, you will see the goals box on the right side of the page.

You can click on the '+ Add' button to add a goal. You can choose whether this goal is viewable only to you, or also to your Mentor.

Administrators can view how many goals have been set and marked as complete, but they will not be able to see the details of the goals set.

\*continued on next page\*

| YOUR LOGO 🕃                                                                       |                                                                                                                                       | A                                        |           | ¢ 🔺 🛛 🚣 🔍                                                                                                               |
|-----------------------------------------------------------------------------------|---------------------------------------------------------------------------------------------------------------------------------------|------------------------------------------|-----------|-------------------------------------------------------------------------------------------------------------------------|
| Ed Johnson<br>Associate Director<br>Edit Profile »                                | () It's time to schedule your next<br>It looks like you are due to have another meet<br>been 31 days since you last had a meeting tog | ing with your mentee, <b>Mo</b> . It has | ×         | Your Goals     Add Goal       Prepare D&I Agenda Outline       O Tomorrow     Mentor Goal       Y Edit                  |
| Sent Mentoring Requests                                                           | 😏 Add A Goal                                                                                                                          |                                          |           | Review Internal Job Opportunities                                                                                       |
| You have requested<br>Will to be your                                             | <b>Goal Title:</b><br>Eg. Practice Presentation Skills                                                                                |                                          |           | Re-Write LinkedIn Profile<br>3 28 Mar 2022  Martor Goal  C Edit                                                         |
| mentor. They have<br>been notified and can<br>review and respond to your request. | Deadline:<br>27/04/2021 18:30                                                                                                         | Recurring?:<br>No - Don't Repeat         | ~         | Attend a Networking Event<br>③ 30 Apr 2022 ④ Private Goal 💉 Edit                                                        |
| View Profile Cancel Request                                                       | Visibility:<br>O Just Me O My Mentor & Me                                                                                             |                                          | Add Goal  | Mentoring Tip                                                                                                           |
|                                                                                   | View Details - Schedule Meeting -                                                                                                     | ]                                        |           | Try to arrange meetings with your<br>mentors and mentees once a<br>month to keep track of your<br>progress effectively. |
|                                                                                   | Questions & Conversations                                                                                                             |                                          | Explore » |                                                                                                                         |
|                                                                                   | Mentoring an Intern?                                                                                                                  | Reverse Mentori                          |           |                                                                                                                         |